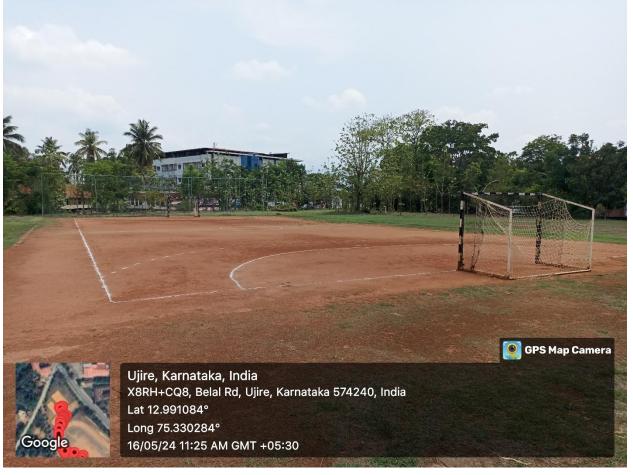

## 4.1.2 Geo Tagged Photographs of Sports Facilities, Cultural Facilities and Yoga Centre



# **ATHLETIC TRACK**





## FLOOD LIGHT VOLLEYBALL COURT





# HANDBALL COURT





Sri Dharmasthala Manjunatheshwara College (Autonomous), Ujire-574 240, Dakshina Kannada, Karnataka State (Re-Accredited at A<sup>++</sup> Grade by NAAC)

## **KABADDI COURT**

**GPS Map Camera** 

0



Dakshina Kannada, Karnataka, India Ujire, Karnataka 574240, India Lat 12.989842° Long 75.331968° <u>16/05/24 11:31 AM GMT +05:30</u>



# **NETBALL COURT**





#### SRI.D.RATHNAVARMA HEGGDE STADIUM





## **TENNIS COURT**





## **THROWBALL COURT**











#### **FOOTBALL COURT**





### **SWIMMING POOL**





### **SDM MULTIGYM CENTRE**





### **AUDITORIUM**





### **SDM CULTURAL CENTRE**





### **DANCE AND YOGA CENTRE**





### **DRAMA AND MUSIC CENTRE**





## **YAKSHAGANA CENTRE**