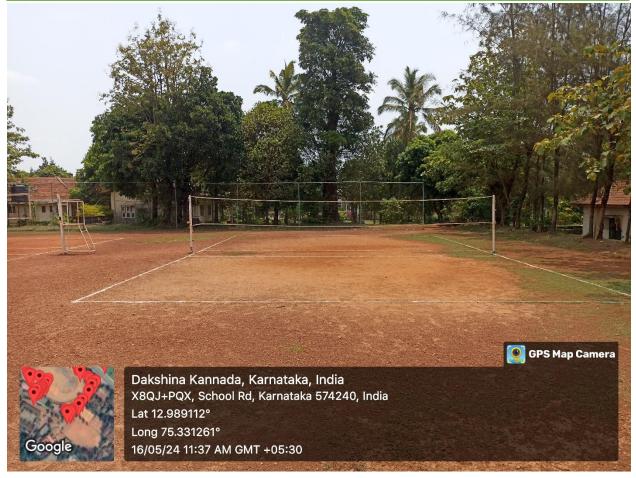

## 4.1.2 Geo Tagged Photographs of Sports Facilities, Cultural Facilities and Yoga Centre



# **ATHLETIC TRACK**





## FLOOD LIGHT VOLLEYBALL COURT





# HANDBALL COURT





Sri Dharmasthala Manjunatheshwara College (Autonomous), Ujire-574 240, Dakshina Kannada, Karnataka State (Re-Accredited at A<sup>++</sup> Grade by NAAC)

## **KABADDI COURT**

**GPS Map Camera** 

0



Dakshina Kannada, Karnataka, India Ujire, Karnataka 574240, India Lat 12.989842° Long 75.331968° <u>16/05/24 11:31 AM GMT +05:30</u>



# **NETBALL COURT**





#### SRI.D.RATHNAVARMA HEGGDE STADIUM





## **TENNIS COURT**





## **THROWBALL COURT**











#### **FOOTBALL COURT**





### **SWIMMING POOL**





### **SDM MULTIGYM CENTRE**





### **AUDITORIUM**





### **SDM CULTURAL CENTRE**





### **DANCE AND YOGA CENTRE**





### **DRAMA AND MUSIC CENTRE**





## **YAKSHAGANA CENTRE**