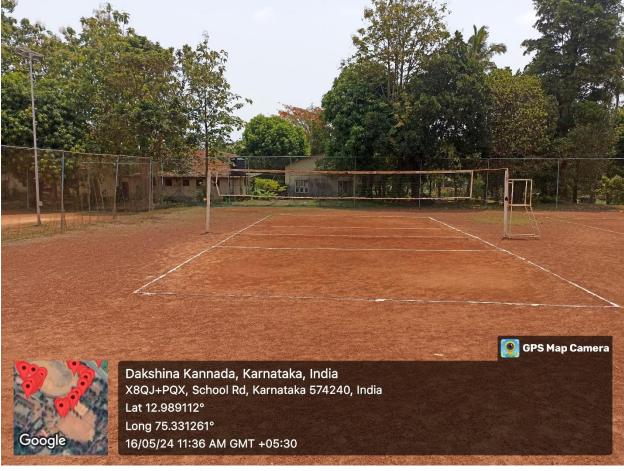

## 4.1.2 Geo Tagged Photographs of Sports Facilities, Cultural Facilities and Yoga Centre



# **ATHLETIC TRACK**





## FLOOD LIGHT VOLLEYBALL COURT





# HANDBALL COURT





Sri Dharmasthala Manjunatheshwara College (Autonomous), Ujire-574 240, Dakshina Kannada, Karnataka State (Re-Accredited at A<sup>++</sup> Grade by NAAC)

## **KABADDI COURT**

**GPS Map Camera** 

0



Dakshina Kannada, Karnataka, India Ujire, Karnataka 574240, India Lat 12.989842° Long 75.331968° <u>16/05/24 11:31 AM GMT +05:30</u>



# **NETBALL COURT**





#### SRI.D.RATHNAVARMA HEGGDE STADIUM





## **TENNIS COURT**





## **THROWBALL COURT**











#### **FOOTBALL COURT**





### **SWIMMING POOL**





### **SDM MULTIGYM CENTRE**





### **AUDITORIUM**





### **SDM CULTURAL CENTRE**





### **DANCE AND YOGA CENTRE**





### **DRAMA AND MUSIC CENTRE**





## **YAKSHAGANA CENTRE**