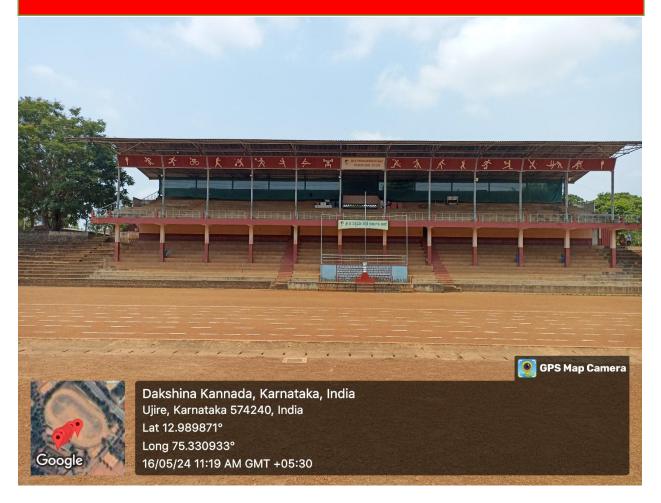

## 4.1.2 Geo Tagged Photographs of Sports Facilities, Cultural Facilities and Yoga Centre



# **ATHLETIC TRACK**





## FLOOD LIGHT VOLLEYBALL COURT





# HANDBALL COURT





Sri Dharmasthala Manjunatheshwara College (Autonomous), Ujire-574 240, Dakshina Kannada, Karnataka State (Re-Accredited at A<sup>++</sup> Grade by NAAC)

## **KABADDI COURT**

**GPS Map Camera** 

0



Dakshina Kannada, Karnataka, India Ujire, Karnataka 574240, India Lat 12.989842° Long 75.331968° <u>16/05/24 11:31 AM GMT +05:30</u>



# **NETBALL COURT**





#### SRI.D.RATHNAVARMA HEGGDE STADIUM





## **TENNIS COURT**





## **THROWBALL COURT**











#### **FOOTBALL COURT**





### **SWIMMING POOL**





### **SDM MULTIGYM CENTRE**





### **AUDITORIUM**





### **SDM CULTURAL CENTRE**





### **DANCE AND YOGA CENTRE**





### **DRAMA AND MUSIC CENTRE**





## **YAKSHAGANA CENTRE**