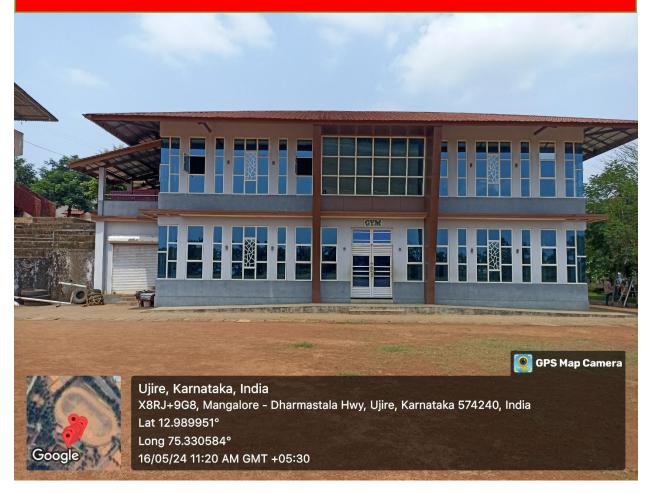

## 4.1.2 Geo Tagged Photographs of Sports Facilities, Cultural Facilities and Yoga Centre



# **ATHLETIC TRACK**





## FLOOD LIGHT VOLLEYBALL COURT





# HANDBALL COURT





Sri Dharmasthala Manjunatheshwara College (Autonomous), Ujire-574 240, Dakshina Kannada, Karnataka State (Re-Accredited at A<sup>++</sup> Grade by NAAC)

## **KABADDI COURT**

**GPS Map Camera** 

0



Dakshina Kannada, Karnataka, India Ujire, Karnataka 574240, India Lat 12.989842° Long 75.331968° <u>16/05/24 11:31 AM GMT +05:30</u>



# **NETBALL COURT**





#### SRI.D.RATHNAVARMA HEGGDE STADIUM





## **TENNIS COURT**





## **THROWBALL COURT**











#### **FOOTBALL COURT**





### **SWIMMING POOL**





### **SDM MULTIGYM CENTRE**





### **AUDITORIUM**





### **SDM CULTURAL CENTRE**





### **DANCE AND YOGA CENTRE**





### **DRAMA AND MUSIC CENTRE**





## **YAKSHAGANA CENTRE**