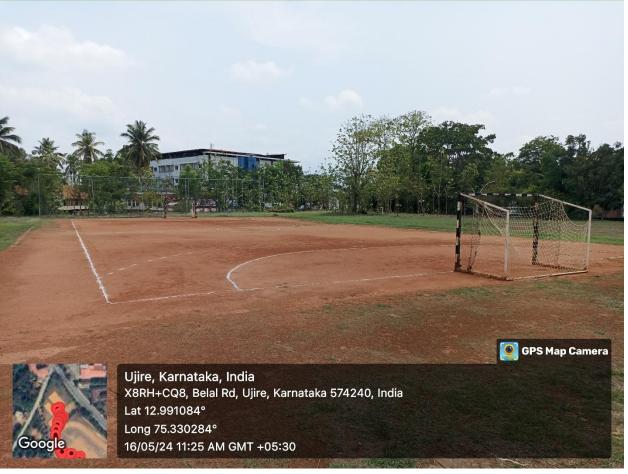

# HANDBALL COURT

Sri Dharmasthala Manjunatheshwara College (Autonomous), Ujire-574 240, Dakshina Kannada, Karnataka State (Re-Accredited at A<sup>++</sup> Grade by NAAC)