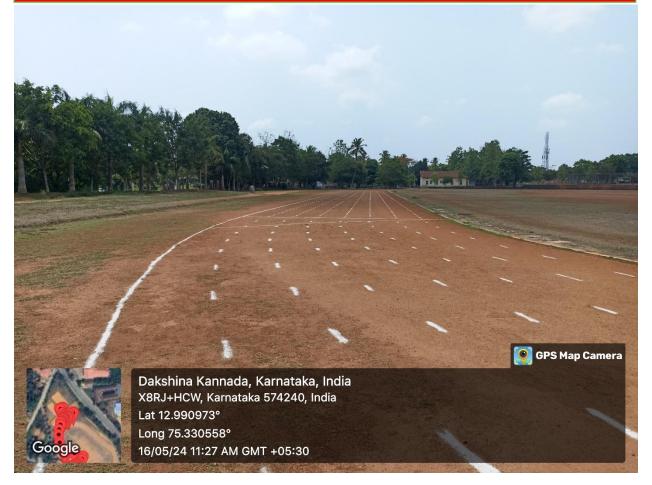

## 4.1.2 Geo Tagged Photographs of Sports Facilities, Cultural Facilities and Yoga Centre



# **ATHLETIC TRACK**





## FLOOD LIGHT VOLLEYBALL COURT





# HANDBALL COURT





Sri Dharmasthala Manjunatheshwara College (Autonomous), Ujire-574 240, Dakshina Kannada, Karnataka State (Re-Accredited at A<sup>++</sup> Grade by NAAC)

## **KABADDI COURT**

**GPS Map Camera** 

0



Dakshina Kannada, Karnataka, India Ujire, Karnataka 574240, India Lat 12.989842° Long 75.331968° <u>16/05/24 11:31 AM GMT +05:30</u>



# **NETBALL COURT**





#### SRI.D.RATHNAVARMA HEGGDE STADIUM





## **TENNIS COURT**





## **THROWBALL COURT**











#### **FOOTBALL COURT**





### **SWIMMING POOL**





### **SDM MULTIGYM CENTRE**





### **AUDITORIUM**





### **SDM CULTURAL CENTRE**





### **DANCE AND YOGA CENTRE**





### **DRAMA AND MUSIC CENTRE**





## **YAKSHAGANA CENTRE**