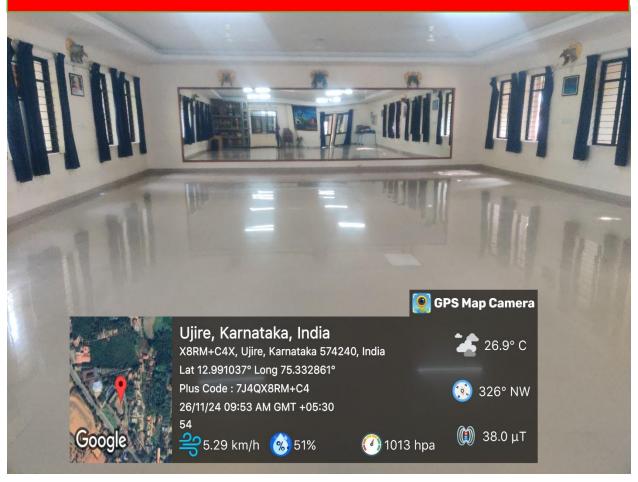

Photographs of Sports Facilities, Cultural Facilities and Yoga Centre



# **ATHLETIC TRACK**





## FLOOD LIGHT VOLLEYBALL COURT





# HANDBALL COURT





Sri Dharmasthala Manjunatheshwara College (Autonomous), Ujire-574 240, Dakshina Kannada, Karnataka State (Re-Accredited at A<sup>++</sup> Grade by NAAC)

## **KABADDI COURT**

**GPS Map Camera** 

0



Dakshina Kannada, Karnataka, India Ujire, Karnataka 574240, India Lat 12.989842° Long 75.331968° <u>16/05/24 11:31 AM GMT +05:30</u>



# **NETBALL COURT**





#### SRI.D.RATHNAVARMA HEGGDE STADIUM





## **TENNIS COURT**





## **THROWBALL COURT**











#### **FOOTBALL COURT**





### **SWIMMING POOL**





### **SDM MULTIGYM CENTRE**





### **AUDITORIUM**





### **SDM CULTURAL CENTRE**





### **DANCE AND YOGA CENTRE**





### **DRAMA AND MUSIC CENTRE**





## **YAKSHAGANA CENTRE**