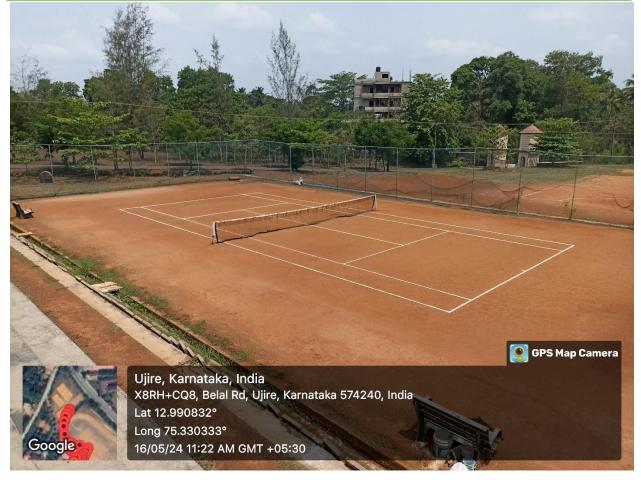

## 4.1.2 Geo Tagged Photographs of Sports Facilities, Cultural Facilities and Yoga Centre



# **ATHLETIC TRACK**





## FLOOD LIGHT VOLLEYBALL COURT





# HANDBALL COURT





Sri Dharmasthala Manjunatheshwara College (Autonomous), Ujire-574 240, Dakshina Kannada, Karnataka State (Re-Accredited at A<sup>++</sup> Grade by NAAC)

## **KABADDI COURT**

**GPS Map Camera** 

0



Dakshina Kannada, Karnataka, India Ujire, Karnataka 574240, India Lat 12.989842° Long 75.331968° <u>16/05/24 11:31 AM GMT +05:30</u>



# **NETBALL COURT**





#### SRI.D.RATHNAVARMA HEGGDE STADIUM





## **TENNIS COURT**





## **THROWBALL COURT**











#### **FOOTBALL COURT**





### **SWIMMING POOL**





### **SDM MULTIGYM CENTRE**





### **AUDITORIUM**





### **SDM CULTURAL CENTRE**





### **DANCE AND YOGA CENTRE**





### **DRAMA AND MUSIC CENTRE**





## **YAKSHAGANA CENTRE**