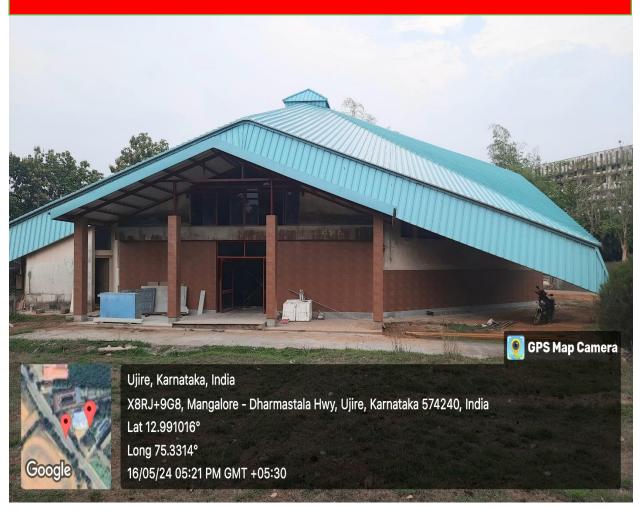

## 4.1.2 Geo Tagged Photographs of Sports Facilities, Cultural Facilities and Yoga Centre



# **ATHLETIC TRACK**





## FLOOD LIGHT VOLLEYBALL COURT





# HANDBALL COURT





Sri Dharmasthala Manjunatheshwara College (Autonomous), Ujire-574 240, Dakshina Kannada, Karnataka State (Re-Accredited at A<sup>++</sup> Grade by NAAC)

## **KABADDI COURT**

**GPS Map Camera** 

0



Dakshina Kannada, Karnataka, India Ujire, Karnataka 574240, India Lat 12.989842° Long 75.331968° <u>16/05/24 11:31 AM GMT +05:30</u>



# **NETBALL COURT**





#### SRI.D.RATHNAVARMA HEGGDE STADIUM





## **TENNIS COURT**





## **THROWBALL COURT**











#### **FOOTBALL COURT**





### **SWIMMING POOL**





### **SDM MULTIGYM CENTRE**





### **AUDITORIUM**





### **SDM CULTURAL CENTRE**





### **DANCE AND YOGA CENTRE**





### **DRAMA AND MUSIC CENTRE**





## **YAKSHAGANA CENTRE**