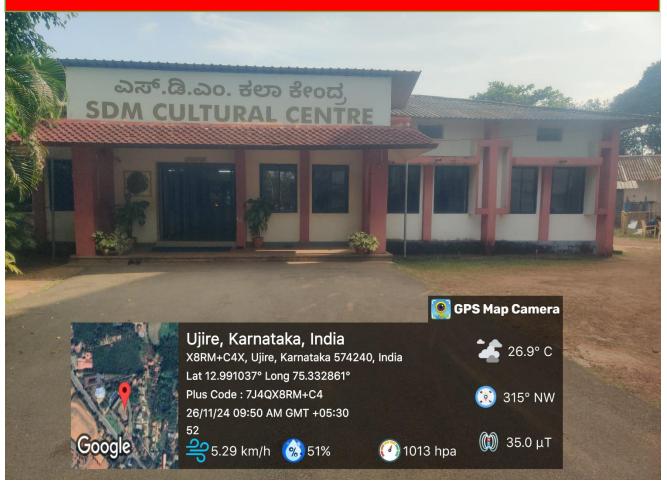

## 4.1.2 Geo Tagged Photographs of Sports Facilities, Cultural Facilities and Yoga Centre



# **ATHLETIC TRACK**





## FLOOD LIGHT VOLLEYBALL COURT





# HANDBALL COURT





Sri Dharmasthala Manjunatheshwara College (Autonomous), Ujire-574 240, Dakshina Kannada, Karnataka State (Re-Accredited at A<sup>++</sup> Grade by NAAC)

## **KABADDI COURT**

**GPS Map Camera** 

0



Dakshina Kannada, Karnataka, India Ujire, Karnataka 574240, India Lat 12.989842° Long 75.331968° <u>16/05/24 11:31 AM GMT +05:30</u>



# **NETBALL COURT**





#### SRI.D.RATHNAVARMA HEGGDE STADIUM





## **TENNIS COURT**





## **THROWBALL COURT**











#### **FOOTBALL COURT**





### **SWIMMING POOL**





### **SDM MULTIGYM CENTRE**





### **AUDITORIUM**





### **SDM CULTURAL CENTRE**





### **DANCE AND YOGA CENTRE**





### **DRAMA AND MUSIC CENTRE**





## **YAKSHAGANA CENTRE**