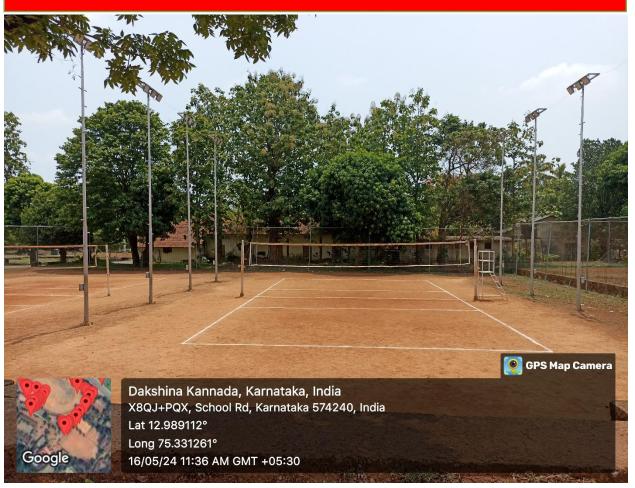

## 4.1.2 Geo Tagged Photographs of Sports Facilities, Cultural Facilities and Yoga Centre



# **ATHLETIC TRACK**





## FLOOD LIGHT VOLLEYBALL COURT





# HANDBALL COURT





Sri Dharmasthala Manjunatheshwara College (Autonomous), Ujire-574 240, Dakshina Kannada, Karnataka State (Re-Accredited at A<sup>++</sup> Grade by NAAC)

## **KABADDI COURT**

**GPS Map Camera** 

0



Dakshina Kannada, Karnataka, India Ujire, Karnataka 574240, India Lat 12.989842° Long 75.331968° <u>16/05/24 11:31 AM GMT +05:30</u>



# **NETBALL COURT**





#### SRI.D.RATHNAVARMA HEGGDE STADIUM





## **TENNIS COURT**





## **THROWBALL COURT**











#### **FOOTBALL COURT**





### **SWIMMING POOL**





### **SDM MULTIGYM CENTRE**





### **AUDITORIUM**





### **SDM CULTURAL CENTRE**





### **DANCE AND YOGA CENTRE**





### **DRAMA AND MUSIC CENTRE**





## **YAKSHAGANA CENTRE**